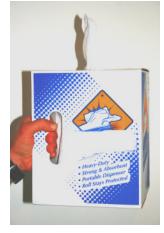

#### Code: 50350 4 ply Blue Grab & Go wipes

- Use for Heavy duty industrial wiping
- Excellent for glass cleaning, heavy duty tasks
- Oil and grease clean up
- Rugged and long lasting for the tough jobs
- 25.4 x 33cm

350 wipes per box / 4 Boxes per carton